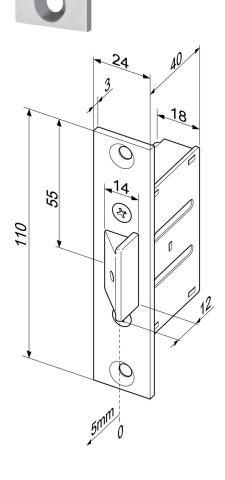

## Note

• Faceplate 110 x 24 mm

## **Technical data**

| Version        | Adjustable    |  |
|----------------|---------------|--|
| Fixing holes   | 2             |  |
| Depth          | 40 mm         |  |
| Height         | 110 mm        |  |
| Width          | 24 mm         |  |
|                |               |  |
| Article number | 807-1000      |  |
| EAN            | 4042203164598 |  |